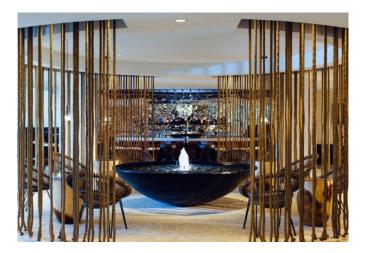

After an impressive redesign, the Newport Marriott has set sail on a new chapter as one of the best hotels in Newport, Rhode Island. Nautical hints, from a boat-shaped front desk to ropes hanging over the Skiff Bar, set the stage for the

transformed experience at the harborfront hotel in Newport.

The hotel includes a full-service spa and a new Fitness Studio. Intuitively designed guestrooms feature platform beds and spa-like bathrooms with a granite countertop and walk-in shower. Explore historical mansions, Tennis Hall of Fame, beaches and vineyards near the hotel.