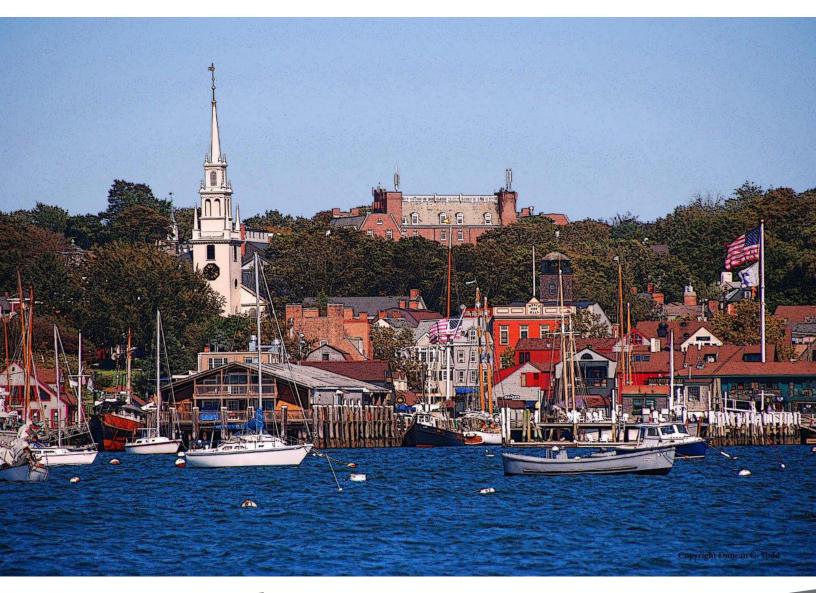

## The Newport Marriott

The Newport Marriott is located on the harbor in the heart of historic Newport, Rhode Island, and is a short walking distance to downtown shops and restaurants. The hotel is close to legendary attractions such as the Cliff Walk, Newport Mansions, and the Castle Hill Lighthouse.

After an impressive redesign, the Newport Marriott has set sail on a new chapter as one of the best hotels in Newport, Rhode Island. Nautical hints, from a boat-shaped front desk to ropes hanging over the Skiff Bar, set the stage for the

transformed experience at the harborfront hotel in Newport.

The hotel includes a full-service spa and a new Fitness Studio. Intuitively designed guestrooms feature platform beds and spa-like bathrooms with a granite countertop and walk-in shower. Explore historical mansions, Tennis Hall of Fame, beaches and vineyards near the hotel.