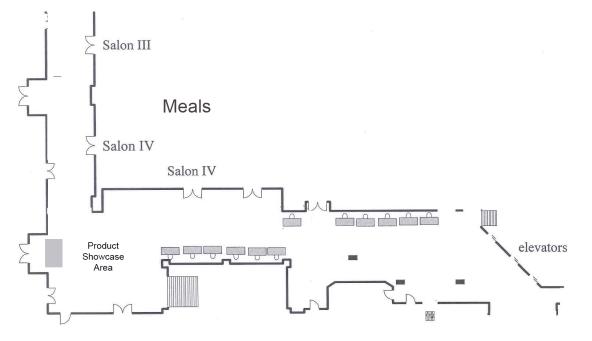

## **Exhibit Space**

During the conference, booths will be positioned surronding Salon's 3, 4 and 5 where foot traffic will be at its heaviest, in order to maximize visibility for the exhibitors. Breaks will also be conducted surronding the vendor booths. New this year: a product showcase area. This will consist of a small stage and seating area where Vendors can give quick presentations or demos. JMT will be coordinating "enticements" to encourage participant engagement with our vendor partners.