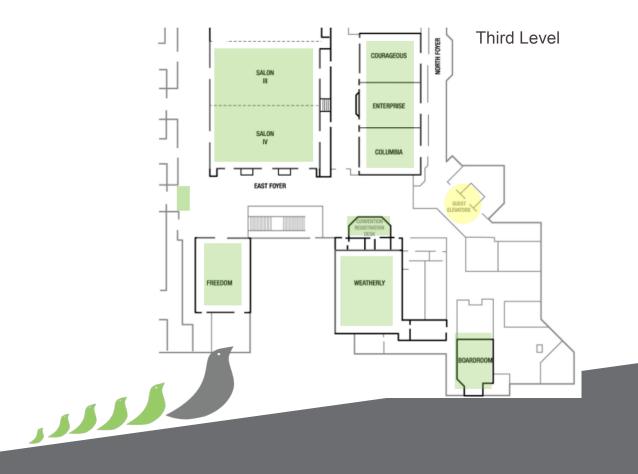

The green highlighted meeting rooms are where all INNOVATE breakout sessions will take place.