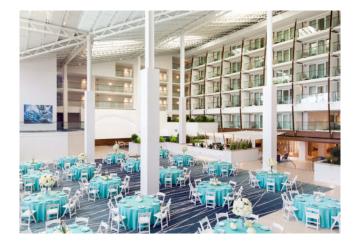

## **Exhibit Space**

During the conference, booths will be positioned surronding Salon's 3, 4 and 5 where foot traffic will be at its heaviest, in order to maximize visibility for the exhibitors. Breaks will also be conducted surronding the vendor booths. New this year: a product showcase area. This will consist of a small stage and seating area where Vendors can give quick presentations or demos. JMT will be coordinating "enticements" to encourage participant engagement with our vendor partners.